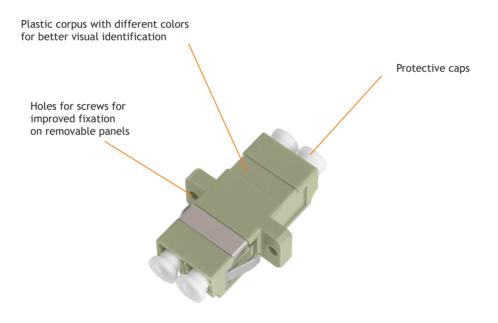

The LC adapter is made of plastic of different colors for better visual identification of the adapter type. Beige is used to connect the connectors with UPC polishing and MM fiber type. Mounting of LC type adapters to removable panels in optical crossways is carried out using metal latches and screws.

Centering bushings are made of ceramic for all optical connecting adapters intended for single-mode fiber. All adapters are equipped with plugs for protection against dirt and dust.

NMF-OA2MM-FN-LCU-LCU-BG-50